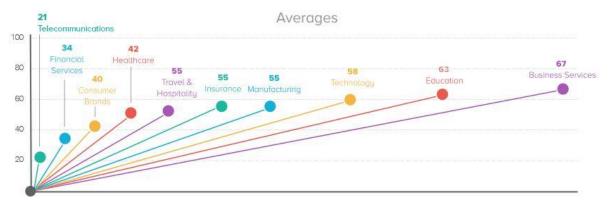

Not only does Career Partners International excel beyond its competitors within the career transition industry, but also surpasses its peers in the broader business services category.

The Net Promoter Score<sup>®</sup> is widely used across many industry sectors and is calculated by surveying consumers of the services or products a company provides. Career Partners International's NPS<sup>®</sup> of +76.84 is well above the NPS<sup>®</sup> overall bar for excellence of +50. In the prestigious business services category alone, Career Partners International exceeds the national average by almost 10 points.